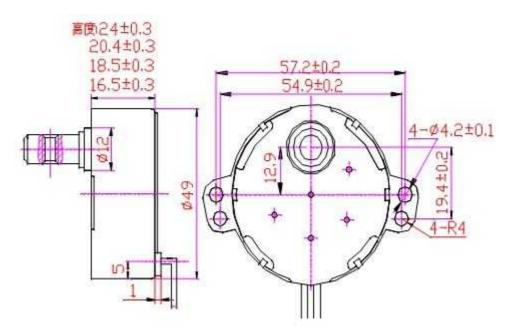

or and gear reduction structure. Its advantages are compact in size, low-power, low noise level and large output torque.
- 2. major applications: Mainly applied in mechanism requesting constant speed and automatic control system as driving engine. Widely used in box fans, electric fans, electric heaters, air conditioners, microwave ovens, dish washers, stage lightings, laminaters, curtain drawing devices and etc.
- 3. major technical data:

| (Rated voltage)    | (V)     | AC220V-240V |
|--------------------|---------|-------------|
| (Rated frequency)  | (Hz)    | 50 Hz/60 Hz |
| (Input power)      | (W)     | 4W          |
| (Insulation class) | (class) | A.E.B.F.H.N |
| rotation speed     | (r/min) | 4/4.8 r/Min |

## Remarks:motor output shaft can be custom-made.

4. outline drawing: